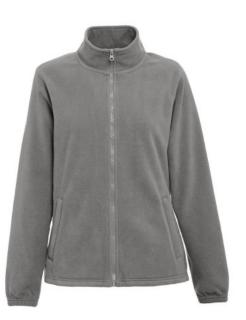

# THC GAMA WOMEN. WOMEN'S POLAR FLEECE JACKET

## Specification

100% polyester (300 g/m<sup>2</sup>) anti-pilling high-density women's fitted fleece jacket. Coloruer zipper and inner lining for greater comfort. Contains zippered side pockets and flap, elastic band on sleeves, elastic drawstring at the bottom and reinforcement ribbon on the inside of the collar.Sizes: S, M, L, XL, XXL